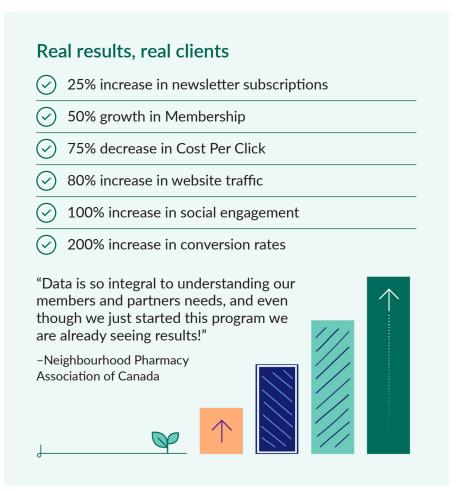

halmyre

## Your members are speaking to you. Are you listening?



Our Member Insights support packages will help you tap into and mobilize the voice of your members.

Our three support packages will get you on track to confidence in your data, no matter the size of your association, and will:

- Manage the technology side of data tracking
- Manage the analysis and handling of data
- Derive actionable insights to grow your business
- Provide customized biannual, quarterly, or monthly reports
- Tie it all together web, email, and social media marketing data to form a picture of what your members are telling you

## Moneyback Guarantee

We are so confident in your growth from our insights that, if you are not completely satisfied, we'll refund your first month's fees. No questions asked.



## Are you ready to spark growth?

We help all types and sizes of associations to grow and embark on their data insights journey. Choose one of our three packages:

|                                                                                                                                                                                                                                                  | Small Associations                      | Medium Associations                          | Large Associations                           |
|--------------------------------------------------------------------------------------------------------------------------------------------------------------------------------------------------------------------------------------------------|--------